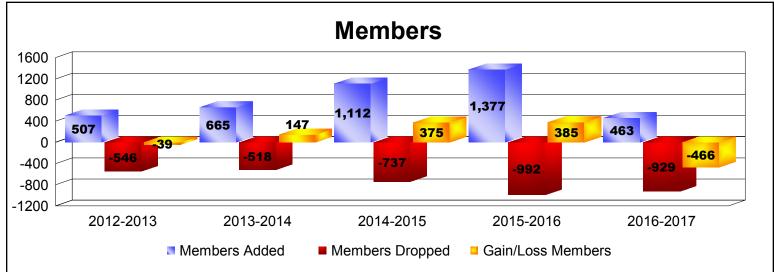

District 324A8 As of June 2017 Cumulative

| Year      | New<br>Clubs | Dropped<br>Clubs | Gain/<br>Loss<br>Clubs | New<br>Members | Charter<br>Members | Reinstate<br>Members | Transfer<br>Members | Total<br>Member<br>Added | Total<br>Members<br>Dropped | Gain/<br>Loss<br>Members |
|-----------|--------------|------------------|------------------------|----------------|--------------------|----------------------|---------------------|--------------------------|-----------------------------|--------------------------|
| 2012-2013 | 12           | -10              | 2                      | 194            | 265                | 35                   | 13                  | 507                      | -546                        | -39                      |
| 2013-2014 | 9            | -7               | 2                      | 315            | 271                | 65                   | 14                  | 665                      | -518                        | 147                      |
| 2014-2015 | 8            | -14              | -6                     | 620            | 442                | 26                   | 24                  | 1112                     | -737                        | 375                      |
| 2015-2016 | 2            | -18              | -16                    | 657            | 389                | 276                  | 55                  | 1377                     | -992                        | 385                      |
| 2016-2017 | 1            | -9               | -8                     | 275            | 74                 | 74                   | 40                  | 463                      | -929                        | -466                     |
| Average   | 6            | -12              | -5                     | 412            | 288                | 95                   | 29                  | 825                      | -744                        | 80                       |