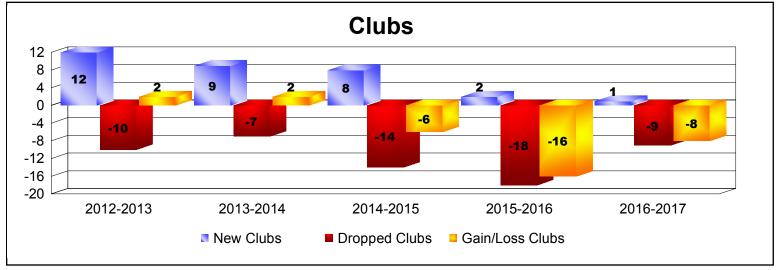

District 324A8 As of June 2017 Cumulative

| Year      | New<br>Clubs | Dropped<br>Clubs | Gain/<br>Loss<br>Clubs | New<br>Members | Charter<br>Members | Reinstate<br>Members | Transfer<br>Members | Total<br>Member<br>Added | Total<br>Members<br>Dropped | Gain/<br>Loss<br>Members |
|-----------|--------------|------------------|------------------------|----------------|--------------------|----------------------|---------------------|--------------------------|-----------------------------|--------------------------|
| 2012-2013 | 12           | -10              | 2                      | 194            | 265                | 35                   | 13                  | 507                      | -546                        | -39                      |
| 2013-2014 | 9            | -7               | 2                      | 315            | 271                | 65                   | 14                  | 665                      | -518                        | 147                      |
| 2014-2015 | 8            | -14              | -6                     | 620            | 442                | 26                   | 24                  | 1112                     | -737                        | 375                      |
| 2015-2016 | 2            | -18              | -16                    | 657            | 389                | 276                  | 55                  | 1377                     | -992                        | 385                      |
| 2016-2017 | 1            | -9               | -8                     | 275            | 74                 | 74                   | 40                  | 463                      | -929                        | -466                     |
| Average   | 6            | -12              | -5                     | 412            | 288                | 95                   | 29                  | 825                      | -744                        | 80                       |